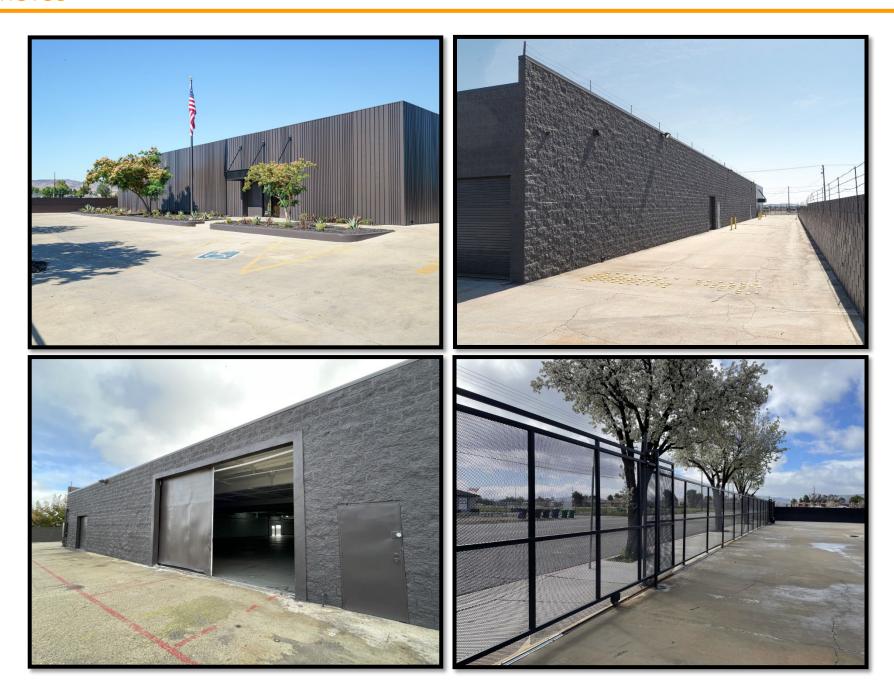

38905 10<sup>th</sup> Street East | Palmdale, CA 93550

30,000 SF

2.3 AC

- **✓** Block Construction
- ✓ Fully Paved Cement Yard
- √ Fenced and Secured
- ✓ Zoned M1 ½
- ✓ 1200 Amp 480/277V

  Power

## **PROPERTY HIGHLIGHTS**

- √ 26,000 SF Main Building
- √ 3,000 SF Middle Building
- √ 1,000 SF Garage
- ✓ Built 1982
- ✓ 2.3 AC / 100,005 SF Lot
- ✓ APN 3022-018-032
- ✓ Renovated and Clean
- ✓ Delivered Vacant