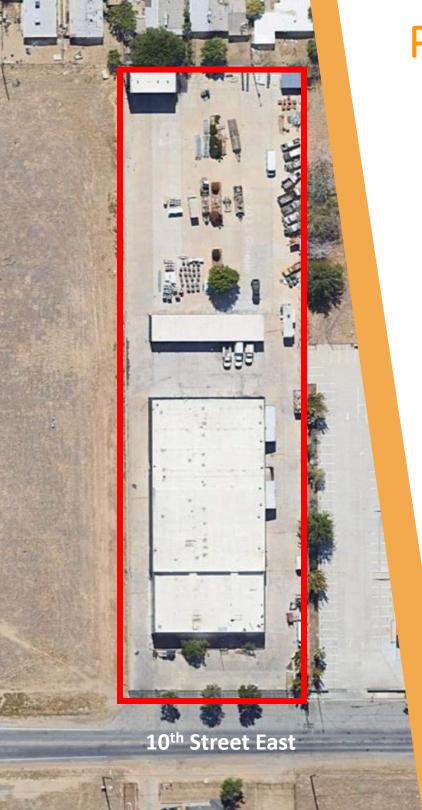

38905 10<sup>th</sup> Street East | Palmdale, CA 93550

30,000 SF

2.3 AC

- **✓** Block Construction
- ✓ Fully Paved Cement Yard
- √ Fenced and Secured
- ✓ Zoned M1 ½
- ✓ 1200 Amp 480/277V

  Power

## **PROPERTY HIGHLIGHTS**

- √ 26,000 SF Main Building
- √ 3,000 SF Middle Building
- √ 1,000 SF Garage
- ✓ Built 1982
- ✓ 2.3 AC / 100,005 SF Lot
- ✓ APN 3022-018-032
- ✓ Renovated and Clean
- ✓ Delivered Vacant