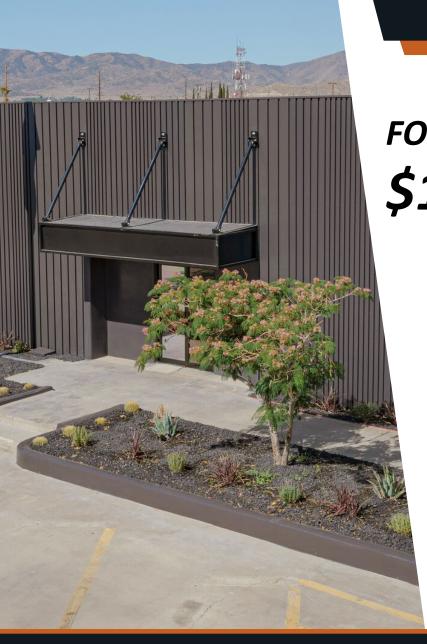

38905 10<sup>th</sup> Street East | Palmdale, CA 93550

30,000 SF

2.3 AC

- **✓** Block Construction
- ✓ Fully Paved Cement Yard
- √ Fenced and Secured
- ✓ Zoned M1 ½
- ✓ 1200 Amp 480/277V

  Power

## **PROPERTY HIGHLIGHTS**

- √ 26,000 SF Main Building
- √ 3,000 SF Middle Building
- √ 1,000 SF Garage
- ✓ Built 1982
- ✓ 2.3 AC / 100,005 SF Lot
- ✓ APN 3022-018-032
- ✓ Renovated and Clean
- ✓ Delivered Vacant