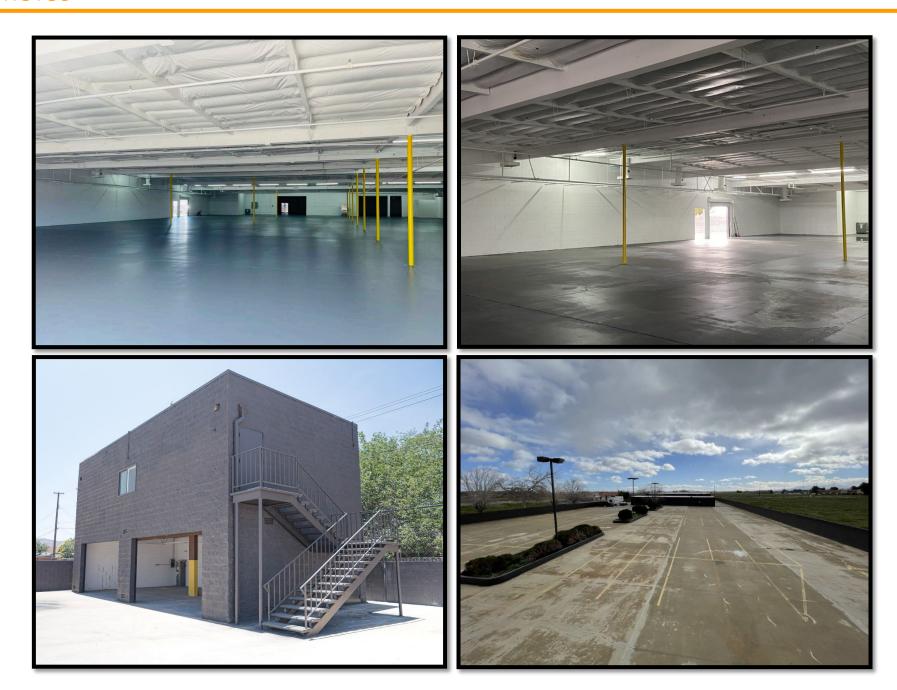

38905 10<sup>th</sup> Street East | Palmdale, CA 93550

30,000 SF

2.3 AC

- **✓** Block Construction
- ✓ Fully Paved Cement Yard
- √ Fenced and Secured
- ✓ Zoned M1 ½
- ✓ 1200 Amp 480/277V

  Power

## **PROPERTY HIGHLIGHTS**

- √ 26,000 SF Main Building
- √ 3,000 SF Middle Building
- √ 1,000 SF Garage
- ✓ Built 1982
- ✓ 2.3 AC / 100,005 SF Lot
- ✓ APN 3022-018-032
- ✓ Renovated and Clean
- ✓ Delivered Vacant