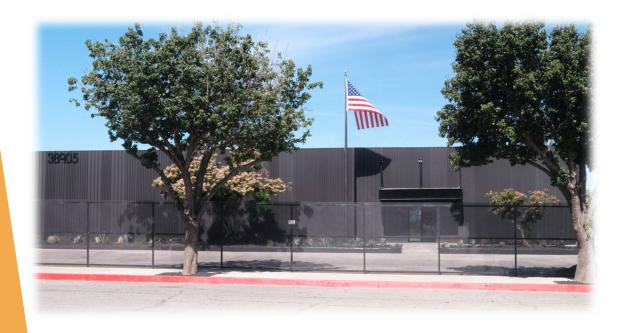

38905 10<sup>th</sup> Street East | Palmdale, CA 93550

30,000 SF

2.3 AC

- **✓** Block Construction
- ✓ Fully Paved Cement Yard
- √ Fenced and Secured
- ✓ Zoned M1 ½
- ✓ 1200 Amp 480/277V

  Power